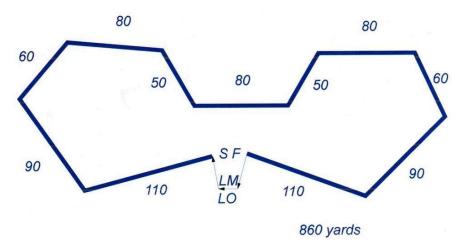

l. ● Spayed, neutered, monorchid or cryptorchid hounds without breed disqualifications may be entered; hounds with breed disqualifications are not eligible to enter except in the Single Stake ● Hounds not present at the time of roll call will be scratched ● All hounds will run twice, in trios if possible or braces (except in the Single Stake), unless excused, dismissed or disqualified.

**Equipment:** Type of lure machine: battery-powered drag lure system. ● Type of lures: highly-visible white plastic strips ● Back-up equipment will be available ● Club reserves right to change to continuous loop system if necessary.

Nearby Veterinarian: VCA Cordova Veterinary Hospital 2939 Mather Field Rd, Rancho Cordova, CA 95670

## **COURSE PLAN**

Course plan will be reversed for run-offs and finals





#### **COVID-19 WAIVER**

I fully attest to the best of my knowledge that I do not have COVID-19 at the time of attending this event. I also attest that I have NOT been in contact with or exposed to any known carrier of COVID-19 within the past 14 days. I agree that I am attending this ASFA event entirely at my own risk and take full responsibility for my own health and safety during this event. I will follow all ASFA and host club rules and requirements to reduce any exposure and possibility of contracting or spreading COVID-19. I will also fully cooperate with any city, county, or state guidelines that have jurisdiction in the area in which the event is taking place.

I fully submit that the American Sighthound Field Association (ASFA), host club Silken Windhounds of California (SWC)