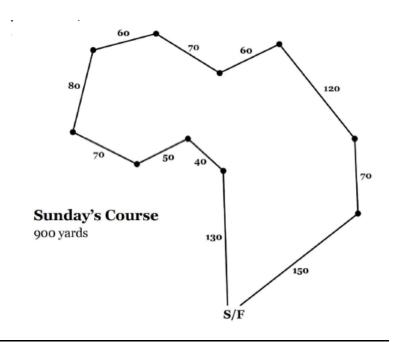

● Spayed, neutered, monorchid or cryptorchid hounds without breed disqualifications may be entered; hounds with breed disqualifications are not eligible to enter except in the Single Stake ● Hounds not present at the time of roll call will be scratched ● All hounds will run twice, in trios if possible or braces (except in the Single Stake), unless excused, dismissed or disqualified.

**Equipment:** Type of lure machine: battery-powered drag lure system. ● Type of lures: highly-visible white plastic strips ● Back-up equipment will be available ● Club reserves right to change to continuous loop system if necessary.

Nearby Veterinarian: VCA Cordova Veterinary Hospital 2939 Mather Field Rd, Rancho Cordova, CA 95670

## **COURSE PLAN**

Course plan will be reversed for run-offs and finals





#### **COVID-19 WAIVER**

I fully attest to the best of my knowledge that I do not have COVID-19 at the time of attending this event. I also attest that I have NOT been in contact with or exposed to any known carrier of COVID-19 within the past 14 days. I agree that I am attending this ASFA event entirely at my own risk and take full responsibility for my own health and safety during this event. I will follow all ASFA and host club rules and requirements to reduce any exposure and possibility of contracting or spreading COVID-19. I will also fully cooperate with any city, county, or state guidelines that have jurisdiction in the area in which the event is taking place.

I fully submit that the American Sighthound Field Association (ASFA), host club Silken Windhounds of California (SWC),